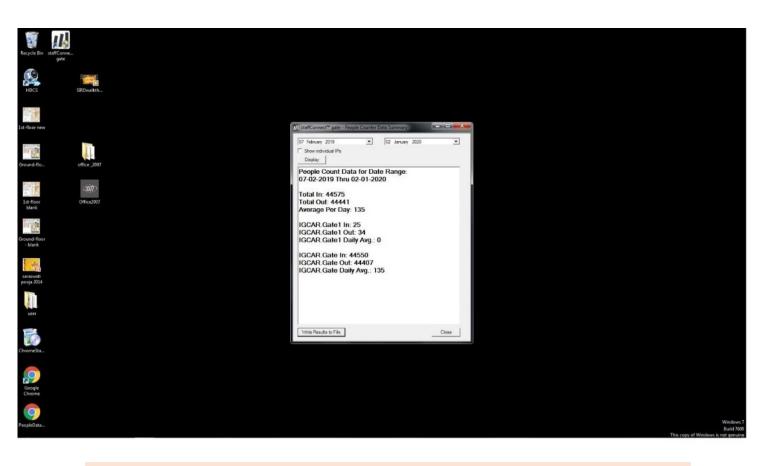

#### IGCAR, Kalpakkam

| Apps 📀 olap 🜎 State Bank of India 獭 Reuters TV: Live Bre 💿 ۱ | /ouTube Converter 💝 Home - E | ropbox 🔇 HD Movies   Tamil | 👷 A Single Sign On so | 🚨 தந்தி டிவி 🚦 | construction 📙 SIRD Sites | php help | abbay ocr 🛄 Arul 🛄 Use | tful <mark>_</mark> tech_us |        | py   |
|--------------------------------------------------------------|------------------------------|----------------------------|-----------------------|----------------|---------------------------|----------|------------------------|-----------------------------|--------|------|
| IfCheck System Manager                                       |                              |                            |                       |                |                           |          | Serial Number: B15620  | 1 Sign In                   | Status | Ø Ab |
| SelfCheck System is ready.                                   |                              |                            |                       |                |                           |          |                        |                             |        |      |
| Home                                                         |                              |                            |                       |                |                           |          |                        |                             |        |      |
|                                                              |                              |                            |                       |                |                           |          |                        |                             |        |      |
| The reports below show how the customers are using SelfCh    | eck. These reports provide v | aluable metrics on how the | SelfCheck is used ove | r time.        |                           |          |                        |                             |        |      |
| Reports                                                      |                              |                            |                       |                |                           |          |                        |                             |        |      |
| View Reports                                                 |                              |                            |                       |                |                           |          |                        |                             |        |      |
| Total Items and Customers Bar Graph                          |                              |                            |                       |                |                           |          |                        |                             |        |      |
|                                                              |                              |                            |                       |                |                           |          |                        |                             |        |      |
| Total Customers And Items Bar Grap                           | bh                           |                            |                       |                |                           |          |                        |                             |        |      |
| 1200 -                                                       | Items                        |                            |                       |                |                           |          |                        |                             |        |      |
|                                                              | Customers                    |                            |                       |                |                           |          |                        |                             |        |      |
|                                                              |                              |                            |                       |                |                           |          |                        |                             |        |      |
|                                                              |                              |                            |                       |                |                           |          |                        |                             |        |      |
|                                                              |                              |                            |                       |                |                           |          |                        |                             |        |      |
| \$ 1000-<br>5 800-                                           |                              |                            |                       |                |                           |          |                        |                             |        |      |
|                                                              |                              |                            |                       |                |                           |          |                        |                             |        |      |
|                                                              | _                            |                            |                       |                |                           |          |                        |                             |        |      |
|                                                              | _                            |                            |                       |                |                           |          |                        |                             |        |      |